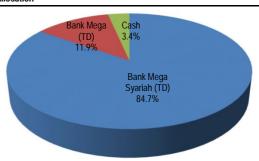

# Top Holdings in Portfolio (Alphabetical Order)

1. Bank Mega (TD)

2. Bank Mega Syariah (TD)

#### **Assets Allocation**