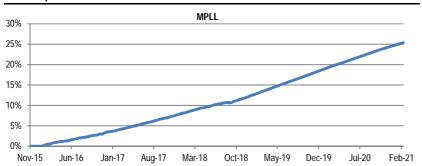

## Since Inception Performance

## Historical Performance

| 1 Month | 3 Months<br>0.99%                | 6 Months<br>2.16%                                                                                             | YTD<br>0.64%                                                                                                                                                          | 1 Year<br>4.74%                                                                                                                                                                                                               | 3 Years<br>15.31%                                                                                                                                                                                                                                                                     | Since Inception 25.36%                                                                                                                                                                                                                                                                                                                           | 2020<br>4.98%                                                                                                                                                                                                                                                                                                                                                                                                |
|---------|----------------------------------|---------------------------------------------------------------------------------------------------------------|-----------------------------------------------------------------------------------------------------------------------------------------------------------------------|-------------------------------------------------------------------------------------------------------------------------------------------------------------------------------------------------------------------------------|---------------------------------------------------------------------------------------------------------------------------------------------------------------------------------------------------------------------------------------------------------------------------------------|--------------------------------------------------------------------------------------------------------------------------------------------------------------------------------------------------------------------------------------------------------------------------------------------------------------------------------------------------|--------------------------------------------------------------------------------------------------------------------------------------------------------------------------------------------------------------------------------------------------------------------------------------------------------------------------------------------------------------------------------------------------------------|
| 0.30%   |                                  |                                                                                                               |                                                                                                                                                                       |                                                                                                                                                                                                                               |                                                                                                                                                                                                                                                                                       |                                                                                                                                                                                                                                                                                                                                                  |                                                                                                                                                                                                                                                                                                                                                                                                              |
| 0.30%   | 0.94%                            | 2.07%                                                                                                         | 0.61%                                                                                                                                                                 | 4.41%                                                                                                                                                                                                                         | 14.68%                                                                                                                                                                                                                                                                                | 27.20%                                                                                                                                                                                                                                                                                                                                           | 4.61%                                                                                                                                                                                                                                                                                                                                                                                                        |
| 0.00%   | 0.05%                            | 0.10%                                                                                                         | 0.03%                                                                                                                                                                 | 0.33%                                                                                                                                                                                                                         | 0.63%                                                                                                                                                                                                                                                                                 | -1.84%                                                                                                                                                                                                                                                                                                                                           | 0.36%                                                                                                                                                                                                                                                                                                                                                                                                        |
| 0.26%   | 0.84%                            | 1.80%                                                                                                         | 0.54%                                                                                                                                                                 | 3.93%                                                                                                                                                                                                                         | 13.90%                                                                                                                                                                                                                                                                                | 27.19%                                                                                                                                                                                                                                                                                                                                           | 4.11%                                                                                                                                                                                                                                                                                                                                                                                                        |
| 0.04%   | 0.15%                            | 0.37%                                                                                                         | 0.10%                                                                                                                                                                 | 0.81%                                                                                                                                                                                                                         | 1.41%                                                                                                                                                                                                                                                                                 | -1.83%                                                                                                                                                                                                                                                                                                                                           | 0.87%                                                                                                                                                                                                                                                                                                                                                                                                        |
|         | 0.30%<br>0.30%<br>0.00%<br>0.26% | 0.30%         0.99%           0.30%         0.94%           0.00%         0.05%           0.26%         0.84% | 0.30%         0.99%         2.16%           0.30%         0.94%         2.07%           0.00%         0.05%         0.10%           0.26%         0.84%         1.80% | 0.30%         0.99%         2.16%         0.64%           0.30%         0.94%         2.07%         0.61%           0.00%         0.05%         0.10%         0.03%           0.26%         0.84%         1.80%         0.54% | 0.30%         0.99%         2.16%         0.64%         4.74%           0.30%         0.94%         2.07%         0.61%         4.41%           0.00%         0.05%         0.10%         0.03%         0.33%           0.26%         0.84%         1.80%         0.54%         3.93% | 0.30%         0.99%         2.16%         0.64%         4.74%         15.31%           0.30%         0.94%         2.07%         0.61%         4.41%         14.68%           0.00%         0.05%         0.10%         0.03%         0.33%         0.63%           0.26%         0.84%         1.80%         0.54%         3.93%         13.90% | 0.30%         0.99%         2.16%         0.64%         4.74%         15.31%         25.36%           0.30%         0.94%         2.07%         0.61%         4.41%         14.68%         27.20%           0.00%         0.05%         0.10%         0.03%         0.33%         0.63%         -1.84%           0.26%         0.84%         1.80%         0.54%         3.93%         13.90%         27.19% |